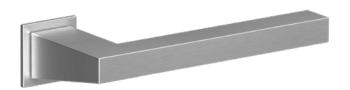

## MODEL BROOKLYN

Brooklyn – ERI59 71 satin stainless steel

Brooklyn – ERI59 83 cosmos black

- Flat handle in the horizontal level
- Geometric, round design
- Design by Itamar Harari