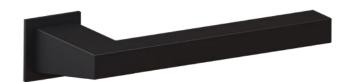

## MODEL BROOKLYN

Brooklyn – ERI59 71 satin stainless steel

Brooklyn – ERI59 83 cosmos black

- Flat handle in the horizontal level
- Geometric, round design
- Design by Itamar Harari