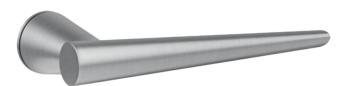

## MODEL SOHO

Soho – ERI57 71 satin stainless steel Soho – ERI57 83 cosmos black

- Interplay of shapes with clear edges and round elements
- Door handle lies ergonomically in the hand
- Design by Itamar Harari

## MODEL BROOKLYN

Brooklyn – ERI59 71 satin stainless steel

Brooklyn – ERI59 83 cosmos black

- Flat handle in the horizontal level
- Geometric, round design
- Design by Itamar Harari

# MODEL BOSTON

Boston – ERIQ58 71 satin stainless steel

Boston – ERIQ58 83 cosmos black

- Modern simplicity through straight shapes
- Flat ergonomic handle
- On square mini-rose for minimum visibility

## MODEL LAS VEGAS

Las Vegas – ERIQ87 71 satin stainless steel

Las Vegas – ERIQ87 83 cosmos black

- Winner of the German Design Award 2019
- Aerodynamic shaping
- Eye-catching and tangible design
- Design by Itamar Harari