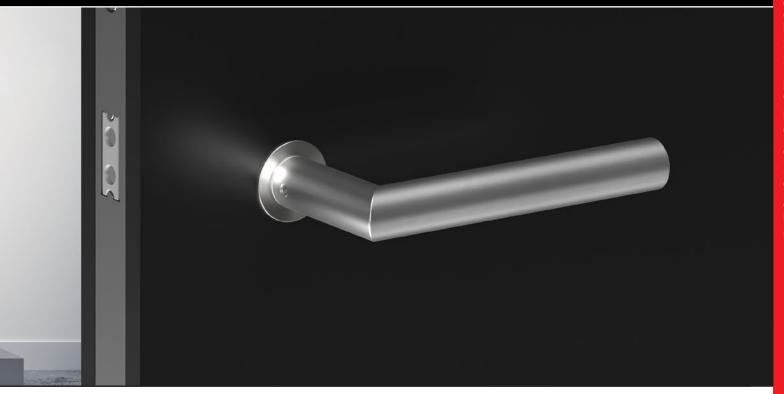

#### MINIMALIST DESIGN WITH GREAT EFFECT

Minimalist - designs reduced to the essentials is the main characteristic of modern, puristic interior design. KARCHER DESIGN has dedicated their mission to this style, and developed a new concept in which the door handle and rose appear to be almost invisible: "The Mission Invisible".

The result is a mini rose with a diameter of just 1  $\frac{3}{16}$ " and a thickness of  $\frac{5}{64}$ ". The rose disappears almost completely behind the door handle and reduces the door fitting to a minimum. A total of five matching door handle models are available in classic satin stainless steel and the multi-award-winning trend finish Cosmos Black.

In order to make the mini-rose as minimalist as possible from a technical point of view, the rosette is not screwed on. The mini-rose is simply pressed into the door. The small serrations anchor the rose firmly in the door leaf. This innovative mounting technique does not require additional drilling in the door leaf and is particularly durable. The door handles are fixed to the spindle by means of the grub screw. On request, the mini-rose can also be combined with other models in the KARCHER DESIGN range.