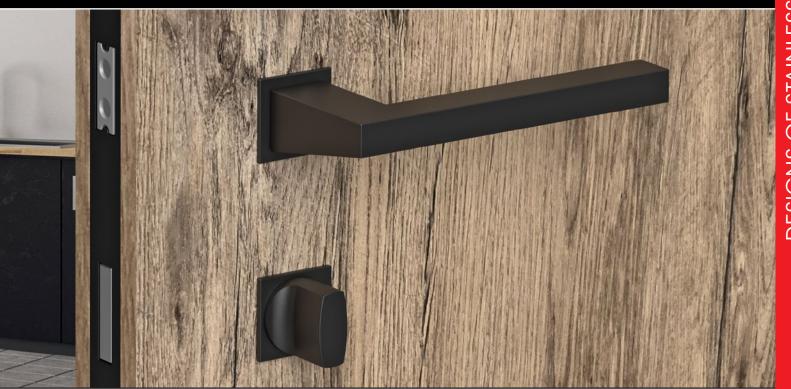

#### MINIMALIST DESIGN WITH GREAT EFFECT

Minimalist - designs reduced to the essentials is the main characteristic of modern, puristic interior design. KARCHER DESIGN has dedicated their mission to this style, and developed a new concept in which the door handle and rose appear to be almost invisible: "The Mission Invisible".

The result is a mini rose with a diameter of just 1  $\frac{3}{16}$ " and a thickness of  $\frac{5}{64}$ ". The rose disappears almost completely behind the door handle and reduces the door fitting to a minimum. A total of five matching door handle models are available in classic satin stainless steel and the multi-award-winning trend finish Cosmos Black.

In order to make the mini-rose as minimalist as possible from a technical point of view, the rosette is not screwed on. The mini-rose is simply pressed into the door. The small serrations anchor the rose firmly in the door leaf. This innovative mounting technique does not require additional drilling in the door leaf and is particularly durable. The door handles are fixed to the spindle by means of the grub screw. On request, the mini-rose can also be combined with other models in the KARCHER DESIGN range.

#### MISSION INVISIBLE

- Mini rose with 1  $\frac{3}{16}$ " diameter and  $\frac{5}{64}$ " thickness
- Door handle and rose appear almost invisible
- Ideal for modern, puristic interior design concepts
- New Design-models by Itamar Harari
- In the finish satin stainless steel and cosmos black