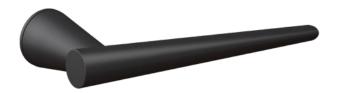

## MODEL SOHO

Soho – ERI57 71 satin stainless steel Soho – ERI57 83 cosmos black

- Interplay of shapes with clear edges and round elements
- Door handle lies ergonomically in the hand
- Design by Itamar Harari

## MODEL BROOKLYN

Brooklyn – ERI59 71 satin stainless steel

Brooklyn – ERI59 83 cosmos black

- Flat handle in the horizontal level
- Geometric, round design
- Design by Itamar Harari

# MODEL BOSTON

Boston – ERIQ58 71 satin stainless steel

Boston – ERIQ58 83 cosmos black

- Modern simplicity through straight shapes
- Flat ergonomic handle
- On square mini-rose for minimum visibility

## MODEL LAS VEGAS

Las Vegas – ERIQ87 71 satin stainless steel

Las Vegas – ERIQ87 83 cosmos black

- Winner of the German Design Award 2019
- Aerodynamic shaping
- Eye-catching and tangible design
- Design by Itamar Harari