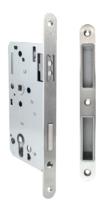

## MODEL RHODOS

Rhodos – ERI28 71 satin stainless steel

Rhodos – ERI28 83 cosmos black

Matching mortise lock with magnetic latch

MAMO PAS passage

MAMO PZ profile cylinder

MAMO PB privacy bolt