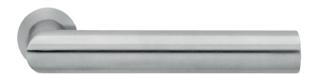

## MODEL RHODOS

Rhodos – ERI28 71 satin stainless steel

Rhodos – ERI28 83 cosmos black

Matching mortise lock with magnetic latch

MAMO PAS passage

MAMO PZ profile cylinder

MAMO PB privacy bolt