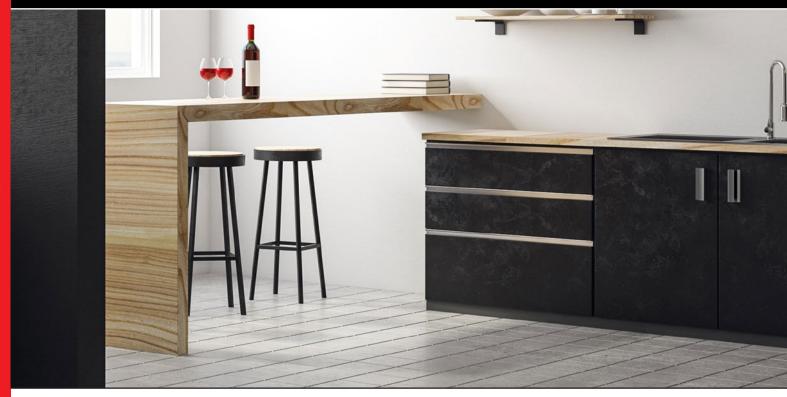

#### MINIMALIST DESIGN WITH GREAT EFFECT

Minimalist - designs reduced to the essentials is the main characteristic of modern, puristic interior design. KARCHER DESIGN has dedicated their mission to this style, and developed a new concept in which the door handle and rose appear to be almost invisible: "The Mission Invisible".

The result is a mini rose with a diameter of just 1  $\frac{3}{16}$ " and a thickness of  $\frac{5}{64}$ ". The rose disappears almost completely behind the door handle and reduces the door fitting to a minimum. A total of five matching door handle models are available in classic satin stainless steel and the multi-award-winning trend finish Cosmos Black.

In order to make the mini-rose as minimalist as possible from a technical point of view, the rosette is not screwed on. The mini-rose is simply pressed into the door. The small serrations anchor the rose firmly in the door leaf. This innovative mounting technique does not require additional drilling in the door leaf and is particularly durable. The door handles are fixed to the spindle by means of the grub screw. On request, the mini-rose can also be combined with other models in the KARCHER DESIGN range.