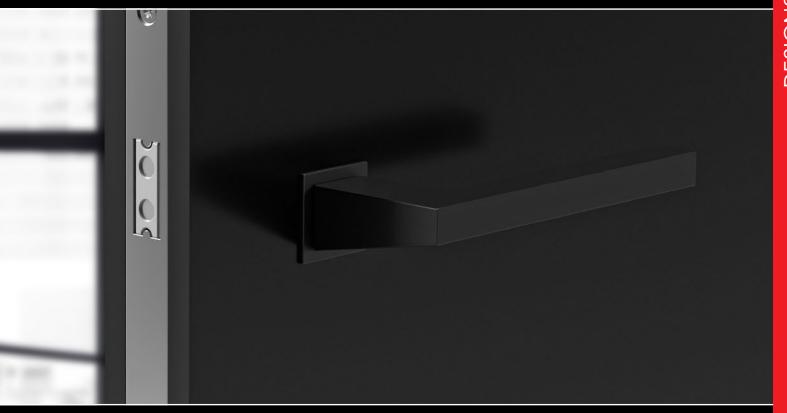

The result is a mini rose with a diameter of just 1  $\frac{3}{16}$ " and a thickness of  $\frac{5}{64}$ ". The rose disappears almost completely behind the door handle and reduces the door fitting to a minimum. A total of five matching door handle models are available in classic satin stainless steel and the multi-award-winning trend finish Cosmos Black.

In order to make the mini-rose as minimalist as possible from a technical point of view, the rosette is not screwed on. The mini-rose is simply pressed into the door. The small serrations anchor the rose firmly in the door leaf. This innovative mounting technique does not require additional drilling in the door leaf and is particularly durable. The door handles are fixed to the spindle by means of the grub screw. On request, the mini-rose can also be combined with other models in the KARCHER DESIGN range.