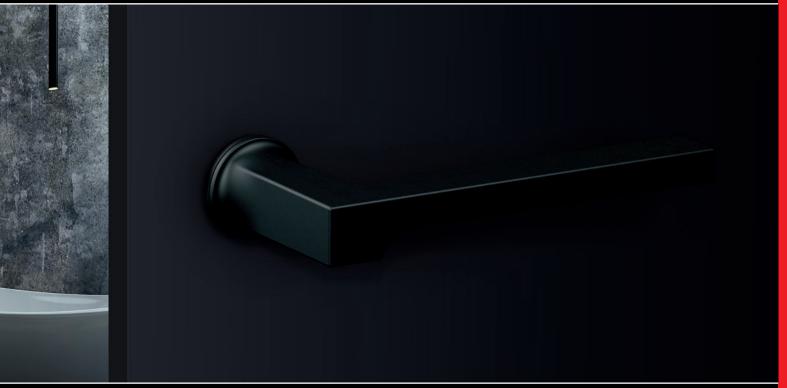

The result is a mini rose with a diameter of just 1  $\frac{3}{16}$ " and a thickness of  $\frac{5}{64}$ ". The rose disappears almost completely behind the door handle and reduces the door fitting to a minimum. A total of five matching door handle models are available in classic satin stainless steel and the multi-award-winning trend finish Cosmos Black.

#### MISSION INVISIBLE

- Mini rose with 1  $\frac{3}{16}$ " diameter and  $\frac{5}{64}$ " thickness
- Door handle and rose appear almost invisible
- Ideal for modern, puristic interior design concepts
- New Design-models by Itamar Harari
- In the finish satin stainless steel and cosmos black