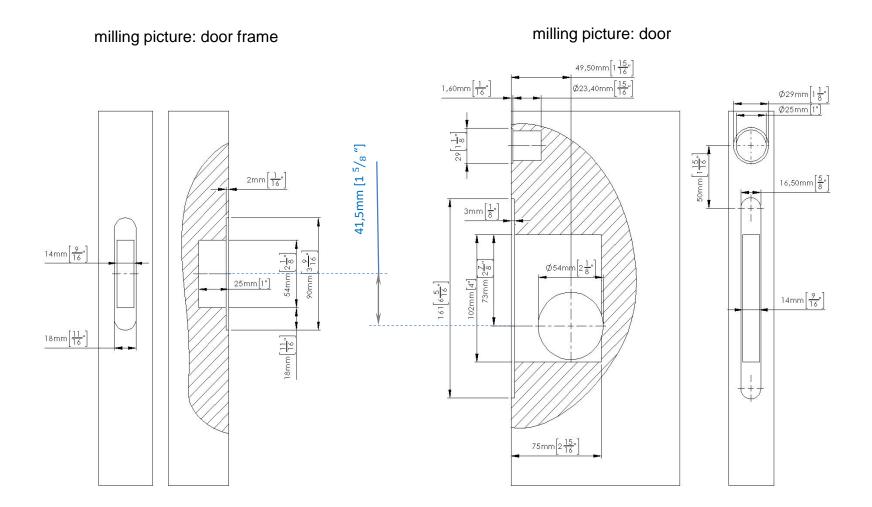

## Milling instruction for the round version of pocket door set EPD

For using the pocket door set EPD, door and frame have to be milled according to the pictures as shown below.

Karcher Design N.A. LLC 1042 Industry Drive 98188 Tukwila / Seattle, WA USA

**Attention:** The product is designed in metric system. To avoid any deviations, the milling machine has to be adjusted in metric. Drawing is not scale 1:1. To be used for dimensions only.