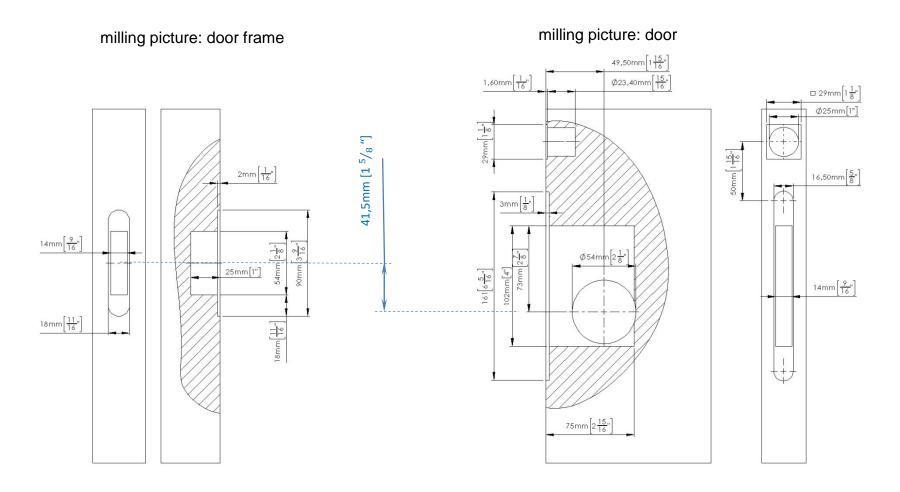

## Milling instruction for the square version ofpocket door set EPDQ

KARCHER DESIGN

For using the pocket door set EPDQ, door and frame have to be milled according to the pictures as shown below.

Karcher Design N.A. LLC 1042 Industry Drive 98188 Tukwila / Seattle, WA USA

**Attention:** The product is designed in metric system. To avoid any deviations, the milling machine has to be adjusted in metric. Drawing is not scale 1:1. To be used for dimensions only.