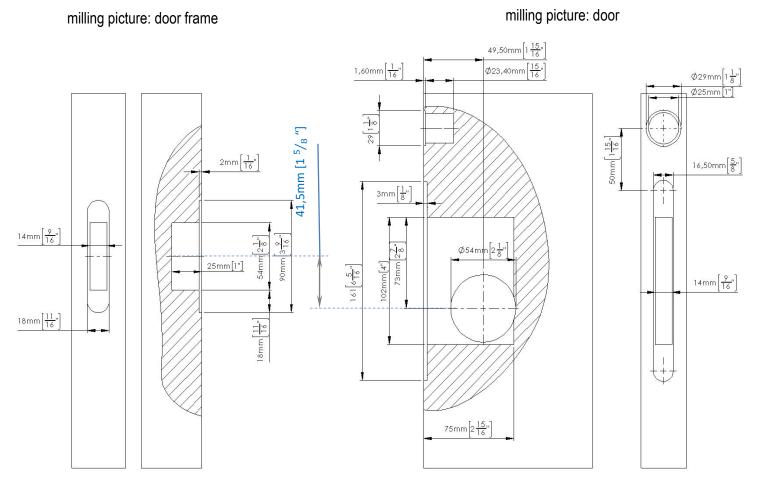

### 1. a Prepare the door for the round version EPD

Before mounting the pocket door set EPD, the door and frame have to be milled according to the drawings as shown below.

**Attention:** This product was designed by using metric units. To avoid any deviations, the milling machine has to be set to the metric system. The drawings below are not drawn to scale and may not be used as templates.