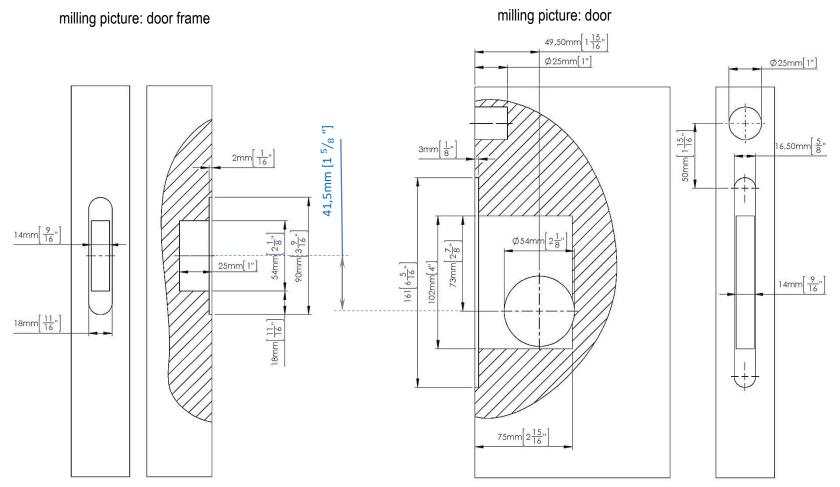

### 1. b Prepare the door for the square version EPDQ

Before mounting the pocket door set EPD, the door and frame have to be milled according to the drawings as shown below.

**Attention:** This product was designed by using metric units. To avoid any deviations, the milling machine has to be set to the metric system. The drawings below are not drawn to scale and may not be used as templates.