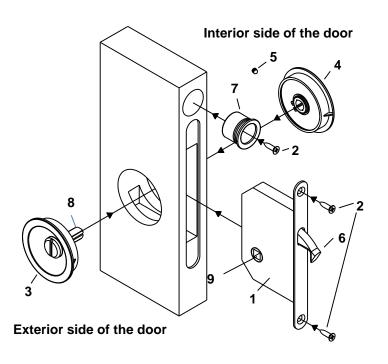

#### 2 Installation

#### Content

1. Lock 2. Wood screw

3. Exterior rose 4. Interior Rose

5. Set screw 6. Tongue

7. Finger pull 8. Spindle

9. Hub

Install the lock (1) in the door by using the two wood screws (2) provided. The hub (9) has to be on the bottom part of the lock. It is recommended to fix the roses (3,4) with silicon glue. Insert the spindle (8) of the exterior rose into the hub (9) of the lock. The oval notch of the spindle must point towards the set screw (5). Then place the interior rose (4) on the spindle and tighten the set screw (5). Insert the finger pull into the circular hole and fix it with the wood screw (2)